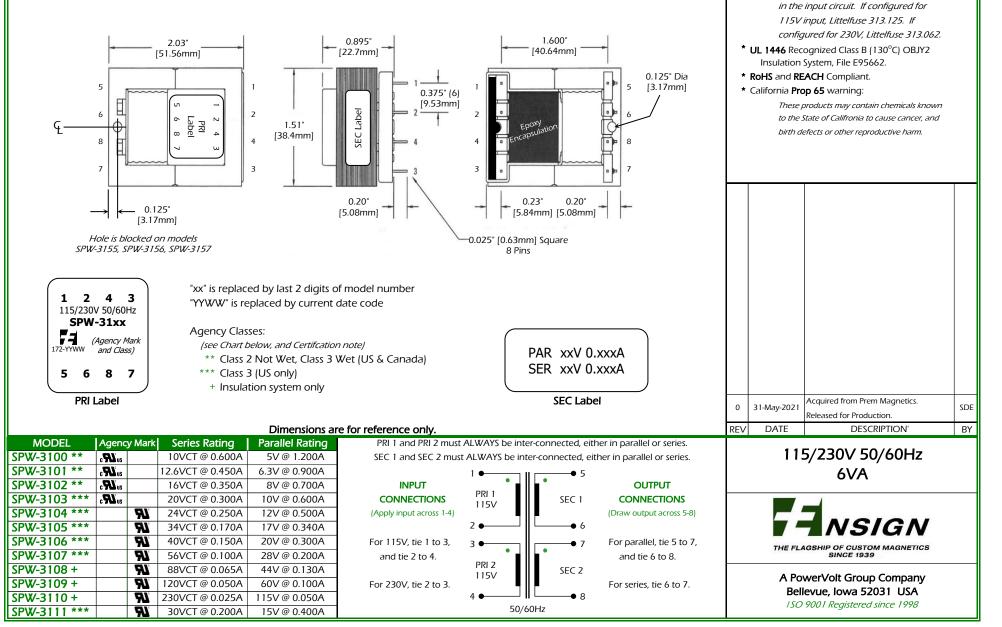

## SPW-3100 Series Feartures:

- \* Rating: 6VA
- \* Dual 115/230V inputs, dual (series/parallel) outputs, (see schematic notes below).
- \* Input winding is epoxy encapsulated.
- \* Approved for US and Canada, International-capable.
- \* Low profile.

- \* Flame-retardant bobbin/shroud (UL 94 V0).
- \* 100% tested for PRI-SEC hi-pot at 4000VAC.
- \* Side-by-side inputs and outputs (no electrostatic shield required).
- \* Coated to resist dust and moisture.
- \* Same PCB layout as non-encapsulated versions: SPW-100 Series (US/Canada), SLP-24-100 (24V 60Hz input), and SPW-2100 Series (reduced EMI).

SPW-3100

**CERTIFICATIONS & DECLARATIONS** 

external fuse to be added by the customer

\* UL 5085-3 Class 2 or Class 3 for U.S. & Canada,

(depending on model), File E49606.

NOTE: Class 2/Class 3 recognitions require an