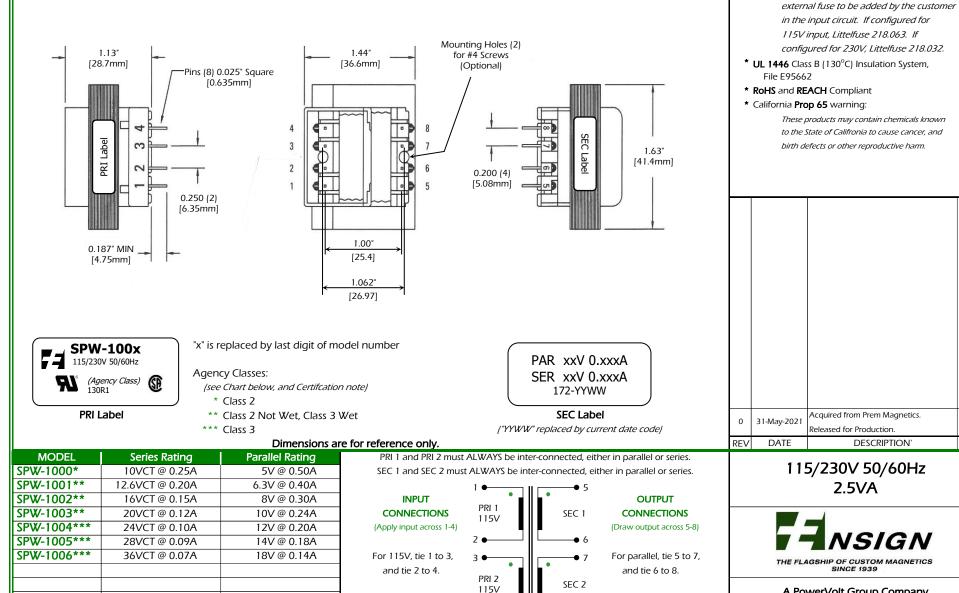

## SPW-1000 Series Feartures:

- \* Rating: 2.5VA
- \* Dual 115/230V inputs, dual (series/parallel) outputs, (see schematic notes below).
- \* Approved for US and Canada, International-capable.
- \* Flame-retardant bobbin/shroud (UL 94 V0).
- \* 100% tested for PRI-SEC hi-pot at 4000VAC.
- \* Side-by-side inputs and outputs (no electrostatic shield required).
  \* Coated to resist dust and moisture.

For 230V, tie 2 to 3.

A PowerVolt Group Company Bellevue, Iowa 52031 USA ISO 9001 Registered since 1998

For series, tie 6 to 7.

• 8

50/60Hz

SDE

BY

## SPW-1000

Canada, File E49606, or CSA File 063944. NOTE: Class 2/Class 3 recognitions require an