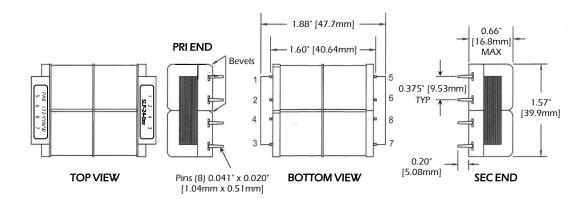

## SLP-24-050 Series Feartures:

- \* Rating: 2.5VA
- \* 24V 60Hz input (parallel PRI's), dual (series/parallel) outputs, (see schematic notes below).
- \* Side-by-side input and outputs (no electrostatic) shield required).
- \* Low profile.

- \* 100% tested for PRI-SEC hi-pot at 2500VAC, PRI-Core & SEC-Core at 1500VAC.
- \* Coated to resist dust and moisture.
- \* Same PCB layout as SPW-050-S Series (115V 60Hz input), and SPW-3050 Series (115/230V 50/60Hz inputs, international-capable).

## Dimensions are for reference only.

| MODEL      | Series Rating    | Parallel Rating |
|------------|------------------|-----------------|
| SLP-24-050 | 10VCT @ 0.250A   | 5V @ 0.500A     |
| SLP-24-051 | 12.6VCT @ 0.200A | 6.3V @ 0.400A   |
| SLP-24-052 | 16VCT @ 0.150A   | 8V @ 0.300A     |
| SLP-24-053 | 20VCT @ 0.125A   | 10V @ 0.250A    |
| SLP-24-054 | 24VCT @ 0.100A   | 12V @ 0.200A    |
| SLP-24-061 | 30VCT @ 0.085A   | 15V @ 0.170A    |
|            |                  |                 |
|            |                  |                 |
|            |                  |                 |
|            |                  |                 |
|            |                  |                 |
|            |                  |                 |