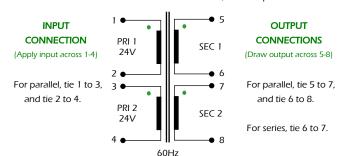

## SLP-24-050 Series Feartures:

- \* Rating: 2.5VA
- \* 24V 60Hz input (parallel PRI's), dual (series/parallel) outputs, (see schematic notes below).
- \* Side-by-side input and outputs (no electrostatic) shield required).
- \* Low profile.

For 24V, PRI 1 and PRI 2 must ALWAYS be inter-connected in parallel.

SEC 1 and SEC 2 must ALWAYS be inter-connected, either in parallel or series.