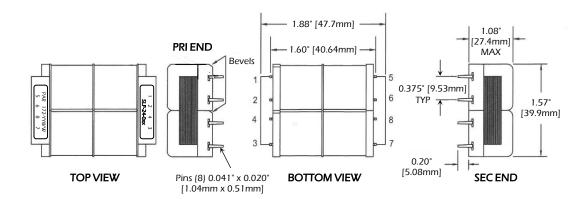

## SLP-24-150 Series Feartures:

- \* Rating: 9.0VA
- \* 24V 60Hz input (parallel PRI's), dual (series/parallel) outputs, (see schematic notes below).
- \* Side-by-side input and outputs (no electrostatic) shield required).
- \* Low profile.

- \* 100% tested for PRI-SEC hi-pot at 2500VAC, PRI-Core & SEC-Core at 1500VAC.
- \* Coated to resist dust and moisture.
- \* Same PCB layout as SPW-150-S Series (115V 60Hz input), and SPW-3150 Series (115/230V 50/60Hz inputs, international-capable).

## Dimensions are for reference only.

| MODEL      | Series Rating    | Parallel Rating |
|------------|------------------|-----------------|
| SLP-24-150 | 10VCT @ 0.900A   | 5V @ 1.800A     |
| SLP-24-151 | 12.6VCT @ 0.715A | 6.3V @ 1.430A   |
| SLP-24-152 | 16VCT @ 0.560A   | 8V @ 1.120A     |
| SLP-24-153 | 20VCT @ 0.450A   | 10V @ 0.900A    |
| SLP-24-154 | 24VCT @ 0.375A   | 12V @ 0.750A    |
| SLP-24-161 | 30VCT @ 0.300A   | 15V @ 0.600A    |
|            |                  |                 |
|            |                  |                 |
|            |                  |                 |
|            |                  |                 |
|            |                  |                 |
|            |                  |                 |