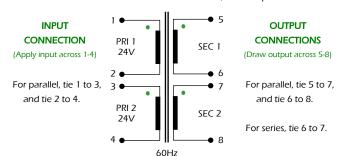

For 24V, PRI 1 and PRI 2 must ALWAYS be inter-connected in parallel.

SEC 1 and SEC 2 must ALWAYS be inter-connected, either in parallel or series.