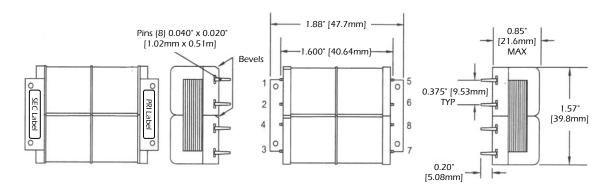

## Dimensions are for reference only.

| MODEL   | Series Rating    | Parallel Rating |
|---------|------------------|-----------------|
| SPW-100 | 10VCT @ 0.600A   | 5V @ 1.200A     |
| SPW-101 | 12.6VCT @ 0.450A | 6.3V @ 0.900A   |
| SPW-102 | 16VCT @ 0.350A   | 8V @ 0.700A     |
| SPW-103 | 20VCT @ 0.300A   | 10V @ 0.600A    |
| SPW-104 | 24VCT @ 0.250A   | 12V @ 0.500A    |
| SPW-105 | 34VCT @ 0.170A   | 17V @ 0.340A    |
| SPW-106 | 40VCT @ 0.150A   | 20V @ 0.300A    |
| SPW-107 | 56VCT @ 0.100A   | 28V @ 0.200A    |
| SPW-108 | 88VCT @ 0.065A   | 44V @ 0.130A    |
| SPW-109 | 120VCT @ 0.050A  | 60V @ 0.100A    |
| SPW-110 | 230VCT @ 0.025A  | 115V @ 0.050A   |
| SPW-111 | 30VAC @ 0.200A   | 15V @ 0.400A    |