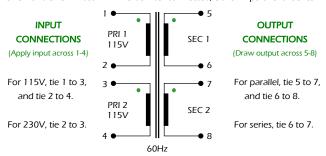

PRI 1 and PRI 2 must ALWAYS be inter-connected, either in parallel or series.

SEC 1 and SEC 2 must ALWAYS be inter-connected, either in parallel or series.