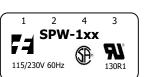

PRI Label

"xx" is replaced by last 2 digits of model number

5 6 8 7
PAR xxV 0.xxx 172-YYWW
SER xxV 0.xxxA

## SEC Label

("YYWW" replaced by current date code)

#### CERTIFICATIONS & DECLARATIONS

- \* UL 5085-2 General Purpose recognized (E47299).
- \* CSA C22.2 #66 certified (063944).

<u>NOTE</u>: Providing external circuit protection (ie. fusing) to comply with safety agency requirements in the application is the responsibility of the customer.