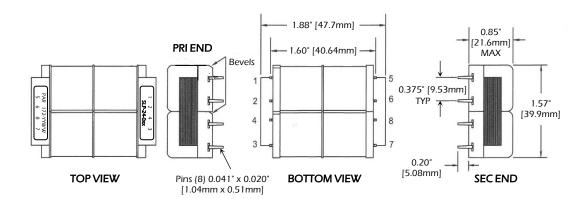

## Dimensions are for reference only.

| MODEL      | Series Rating    | Parallel Rating |
|------------|------------------|-----------------|
| SLP-24-100 | 10VCT @ 0.600A   | 5V @ 1.200A     |
| SLP-24-101 | 12.6VCT @ 0.450A | 6.3V @ 0.900A   |
| SLP-24-102 | 16VCT @ 0.350A   | 8V @ 0.700A     |
| SLP-24-103 | 20VCT @ 0.300A   | 10V @ 0.600A    |
| SLP-24-104 | 24VCT @ 0.250A   | 12V @ 0.500A    |
| SLP-24-111 | 30VCT @ 0.200A   | 15V @ 0.400A    |
|            |                  |                 |
|            |                  |                 |
|            |                  |                 |
|            |                  |                 |
|            |                  |                 |
|            |                  |                 |

For 24V, PRI 1 and PRI 2 must ALWAYS be inter-connected in parallel.

SEC 1 and SEC 2 must ALWAYS be inter-connected, either in parallel or series.