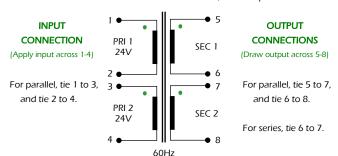

For 24V, PRI 1 and PRI 2 must ALWAYS be inter-connected in parallel.

SEC 1 and SEC 2 must ALWAYS be inter-connected, either in parallel or series.